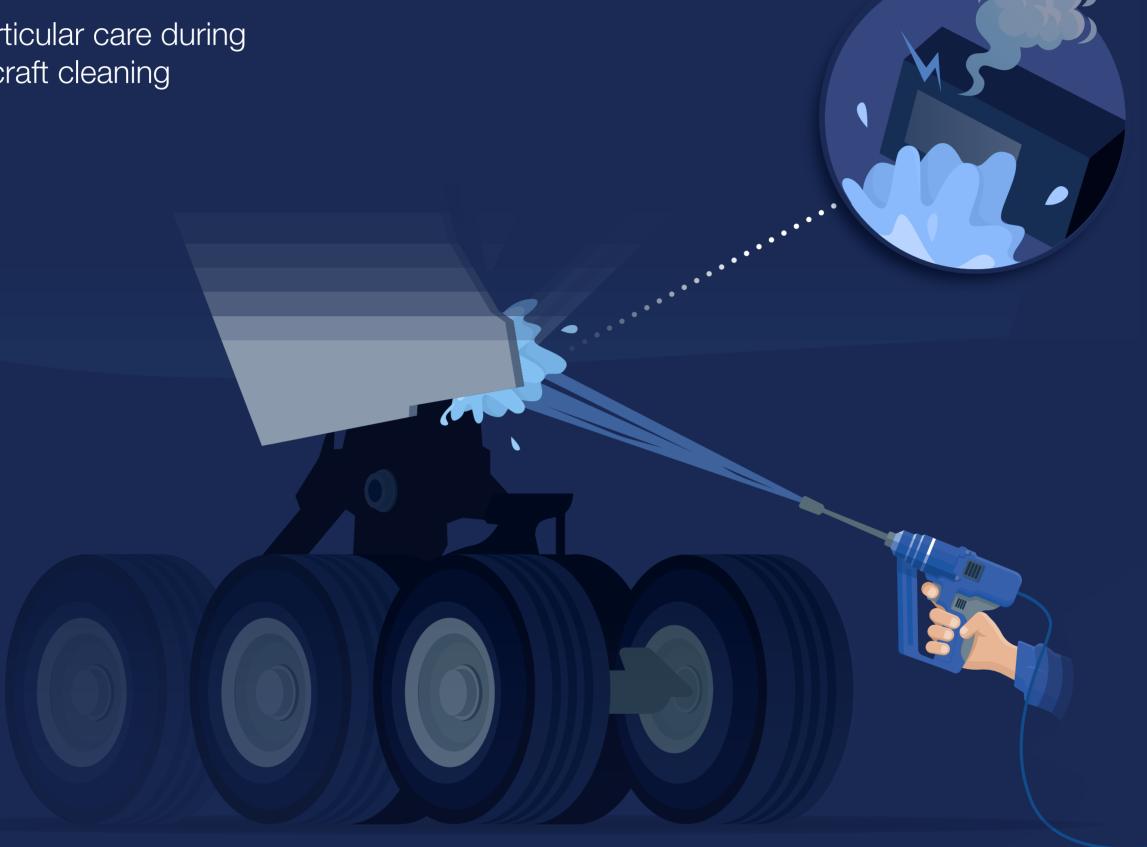

## Always follow the procedures!

Particular care during aircraft cleaning

During cleaning activities, spraying high pressure water on external sensors or critical components may cause water ingress and can lead to malfunctions during subsequent flight.

## Recommendations

Avoid using high pressure jets or vapor for the cleaning tasks on sensitive equipment

Pay special attention to the Warnings and Cautions on how to protect critical components during cleaning operations